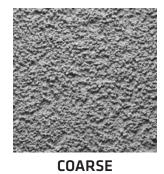

## STUCCO

20/30

**SANTA BARBARA** 

PERMA-FINISH AND PERMA-FLEX

FINE

**SMOOTH** 

SWIRL\*

\*Swirl only available in Perma-Finish