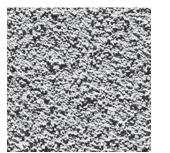

## STUCCO

20/30

**SANTA BARBARA** 

PERMA-FINISH AND PERMA-FLEX

FINE

**SMOOTH** 

SWIRL\*

\*Swirl only available in Perma-Finish