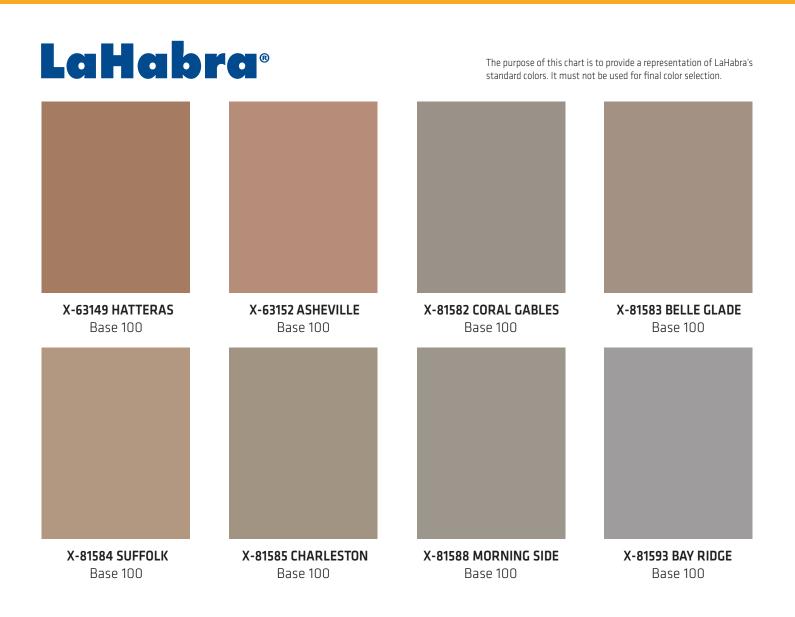

STUCCO COLOR COLLECTION

### OLD WORLD COLOR

Color plays a vitally important role in the world in which we live. When we look at art, fashion, automobiles, and interior décor we immediately experience an emotion from the colors projected. The color that is used on the exteriors of homes and buildings has this same effect - selecting the right stucco color accentuates building design and complements the other elements such as brick, stone veneers, siding, and trim.

The Stucco Color Collection was developed by color professionals who understand the importance of color and its impact. This Color Collection is the most demanded and readily available colors offered, but it doesn't stop there. Custom colors are also available through our on-demand custom color development service for all stucco finishes - we are stucco color specialists.

## SELECT THE RIGHT BASE FOR THE CHOSEN COLOR:

LaHabra = Base 100 or 200

**Note:** Color will vary depending on type of finish selected. Application by machine spray or texturing will increase the depth of color. Variation in color due to weather, job conditions and method of application should be expected. For color verification, request a physical sample in the color and texture desired for approval prior to ordering material. Apply a sample of stucco to the substrate being used before proceeding with the application. LaHabra is not responsible for color correctness of applied finish. Color must be verified and approved by owner prior to application.