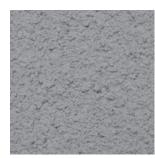

## STUCCO

20/30

**SANTA BARBARA** 

PERMA-FINISH AND PERMA-FLEX

FINE

**SMOOTH** 

SWIRL\*

\*Swirl only available in Perma-Finish