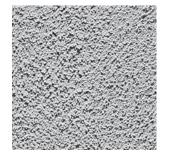

## STUCCO

20/30

**SANTA BARBARA** 

PERMA-FINISH AND PERMA-FLEX

FINE

**SMOOTH** 

SWIRL\*

\*Swirl only available in Perma-Finish