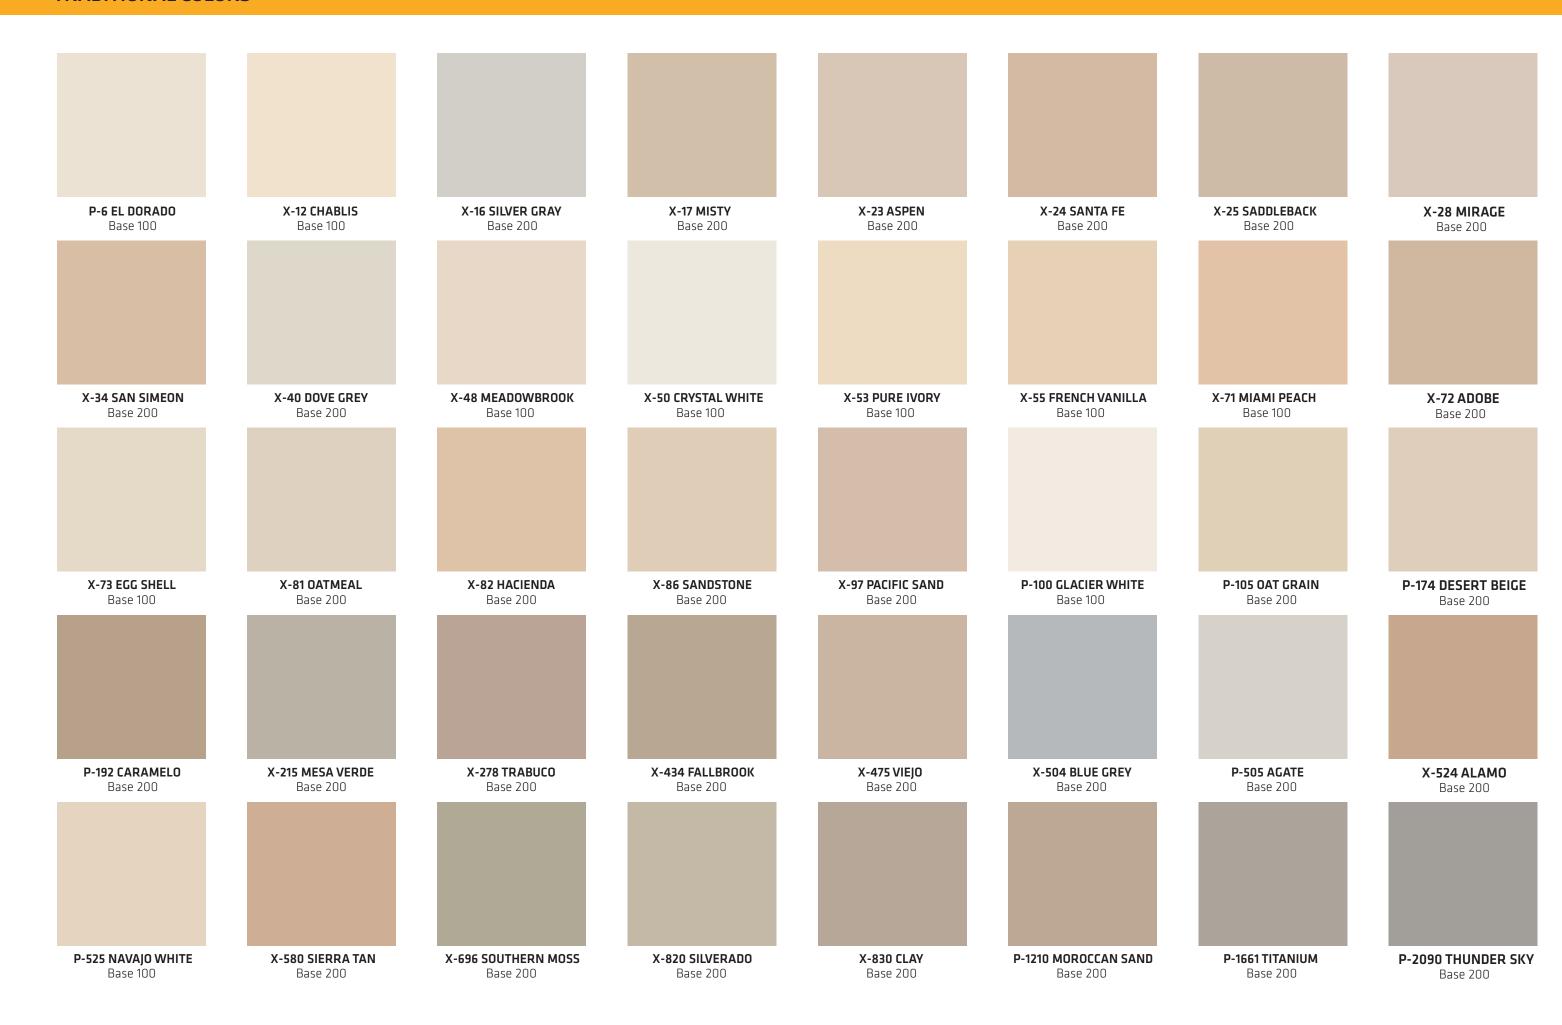

STUCCO COLOR COLLECTION

### OLD WORLD COLOR

Color plays a vitally important role in the world in which we live. When we look at art, fashion, automobiles, and interior décor we immediately experience an emotion from the colors projected. The color that is used on the exteriors of homes and buildings has this same effect - selecting the right stucco color accentuates building design and complements the other elements such as brick, stone veneers, siding, and trim.

The Stucco Color Collection was developed by color professionals who understand the importance of color and its impact. This Color Collection is the most demanded and readily available colors offered, but it doesn't stop there. Custom colors are also available through our on-demand custom color development service for all stucco finishes - we are stucco color specialists.

## SELECT THE RIGHT BASE FOR THE CHOSEN COLOR:

LaHabra = Base 100 or 200

**Note:** Color will vary depending on type of finish selected. Application by machine spray or texturing will increase the depth of color. Variation in color due to weather, job conditions and method of application should be expected. For color verification, request a physical sample in the color and texture desired for approval prior to ordering material. Apply a sample of stucco to the substrate being used before proceeding with the application. LaHabra is not responsible for color correctness of applied finish. Color must be verified and approved by owner prior to application.