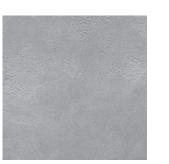

## STUCCO

20/30

**SANTA BARBARA** 

PERMA-FINISH AND PERMA-FLEX

FINE

**SMOOTH** 

SWIRL\*

\*Swirl only available in Perma-Finish