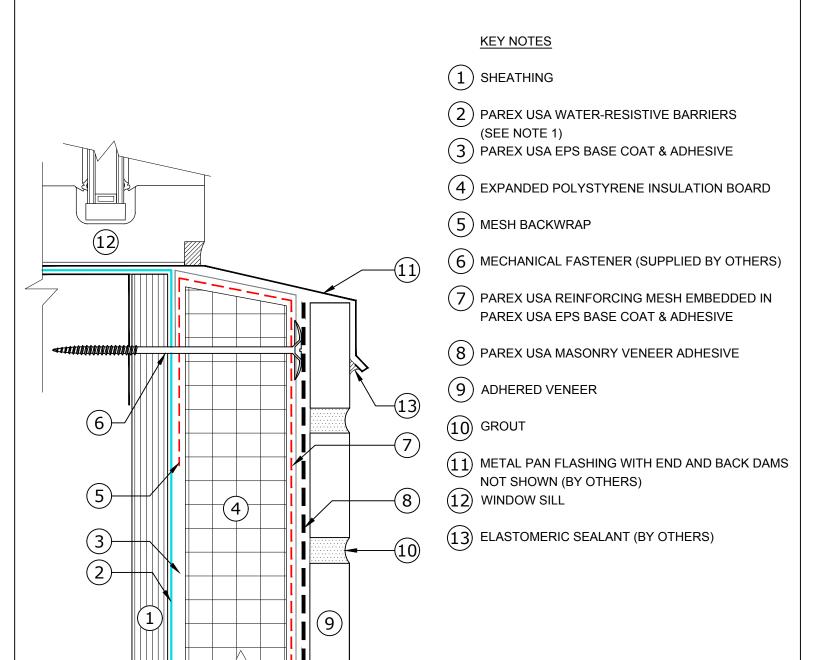

## MVS-CI W1.03 TERMINATION AT WINDOW SILL

MASONRY VENEER CONTINUOUS INSULATION DRAINAGE SYSTEM

DATE:4/1/16 SCALE: N.T.S.

NOTES:

1. Parex USA Water-Resistant & Air Barrier options: A. WeatherSeal Spray & Roll-On or WeatherSeal Trowel-On (vapor permeable)

B. WeatherBlock SP1 Spray & Roll-On (vapor impermeable).

2. Follow code requirements for adhered veneer dimensions and weights

3. For alternate veneers contact the Parex USA Technical Service Department.