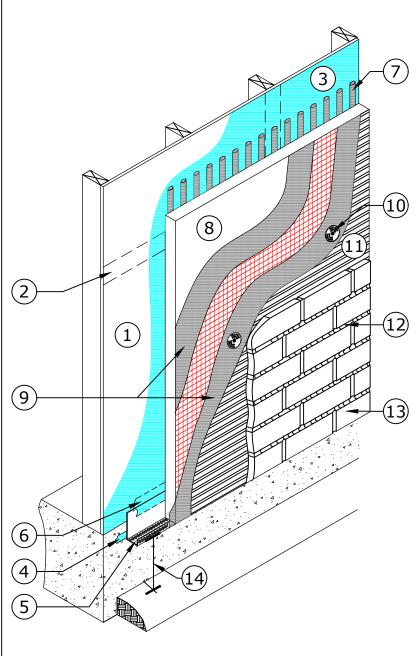

#### **KEY NOTES**

- 1 SHEATHING
- 2 PAREX USA SHEATHING JOINT TAPE EMBEDDED IN PAREX USA WATER RESISTIVE & AIR BARRIER COATING
- PAREX USA WATER-RESISTIVE BARRIERS
  (SEE NOTE 1)
- PAREX USA WEATHERFILL (AIR-SEAL)
- 5) VENTED TRACK (BY OTHERS)
- PAREX USA SHEATHING JOINT TAPE SHINGLING
  OVER VENTED TRACK
- (7) EXPANDED POLYSTYRENE INSULATION BOARD
- 8 PAREX USA EPS BASE COAT& ADHESIVE
- PAREX USA REINFORCING MESH EMBEDDED IN PAREX USA EPS BASE COAT & ADHESIVE
- MECHANICAL FASTENERS (SUPPLIED BY OTHERS)
  THROUGH EPS BASE COAT AND MESH INTO
  FRAMING AS REQUIRED BY PAREX USA
- (11) PAREX USA MASONRY VENEER ADHESIVE
- (12) ADHERED VENEER
- (13) GROUT
- (14) MIN. DISTANCE PER APPLICABLE BUILDING CODE

### MVS-CI T1.02 TERMINATION AT GRADE WITH VENTED TRACK

MASONRY VENEER CONTINUOUS INSULATION DRAINAGE SYSTEM

DATE: 4/1/16 SCALE: N.T.S.

#### NOTES:

- 1. Parex USA Water-Resistant & Air Barrier options: **A.** WeatherSeal Spray & Roll-On or WeatherSeal Trowel-On (vapor permeable).
- B. WeatherBlock SP1 Spray & Roll-On (vapor impermeable).
- 2. Follow code requirements for adhered veneer dimensions and weights.
- 3. Sawn dimension lumber floor joist may require an expansion joint at the dissimilar substrate transition.
- 4. For alternate veneers contact Parex USA Technical Services Department.