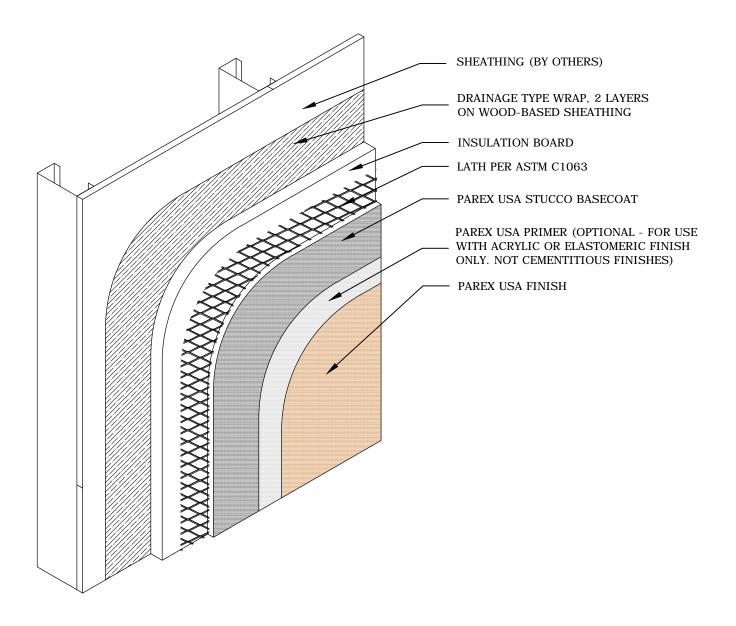

## G1.14 HE / STUCCO ASSEMBLY / DRAINAGE TYPE WRAP / STEEL FRAME

PAREX ARMOURWALL 100 & 300, LAHABRA FASTWALL 100 & 300, EL REY FASTWALL & FIBER-47, TEIFS ONE COAT & SCRATCH & BROWN

■ HE □ KRAK-SHIELD □ WATERMASTER

## NOTE

- $1.\ For\ means\ of\ drainage\ see\ Parex\ USA\ HE\ Stucco\ Assembly\ details\ 113,\ 114,\ 115\ \&\ 116.$
- 2. Drainage may be omitted for 300 HE Stucco Assemblies except when selected by the specifier.
- 3. Refer to Parex USA specifications specified basecoat product & thickness