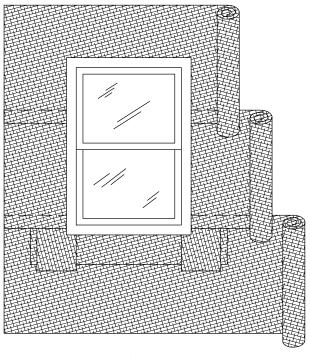

CONTINUE TO LAP EACH SUCCEEDING COURSE AS ILLUSTRATED FOR POSITIVE DRAINAGE. WHERE VERTICAL SPLICES OCCUR, LAP THE WATER-RESISTIVE BARRIER SHEETS A MIN. OF 6". VERTICAL SPLICES IN THE WATER-RESISITIVE BARRIER SHEET SHOULD NOT OCCUR WITHIN 2 FT. OF THE WINDOW JAMBS. NOTE THAT THE SUCCEEDING COURSES LAP OVER THE REMAINDER OF THE WATER-RESISTIVE BARRIER STRIPS AND THE METAL FLASHING AT THE HEAD.