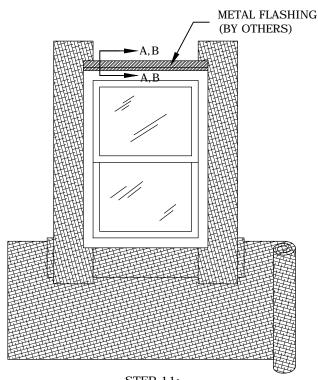

## PAREX USA STUCCO ASSEMBLIES

STEP 11: INSTALLING ROLLS OF WATER-RESISTIVE BARRIER

INSTALL ROLLS OF WATER-RESISTIVE BARRIER HORIZONTALLY IN A SHINGLE FASHION. EACH SUCCEEDING COURSE SHOULD OVERLAP THE PREVIOUS COURSE BY 2" MIN.

NOTE: THE STRIPS OF WATER-RESISTIVE BARRIER PREVIOUSLY INSTALLED AT THE SILL OVERLAPS THE HORIZONTALLY INSTALLED ROLLED WATER-RESISTIVE BARRIER BELOW THE SILL FOR POSITIVE DRAINAGE.

STEP 12: INSTALLING ROLLS OF WATER-RESISTIVE BARRIER CONT.