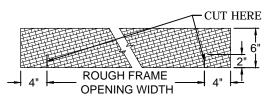

STEP 3:

CUTTING PAREX USA FLASHING MEMBRANE
CUT A PIECE OF PAREX USA FLASHING MEMBRANE 8"
LONGER THAN THE ROUGH OPENING WIDTH. MAKE TWO
SMALL CUTS 2" LONG THROUGH THE MEMBRANE AS
SHOWN. MAKE 2 SMALL CUTS THROUGH THE MEMBRANE
AS SHOWN.

NOTE: 2"X 6" FRAMING REQUIRES 12" WIDE MEMBRANE CUTS SHOULD BE 6". AT LEAST 2" WIDER THAN THE SUBSTRATE WALL.

STEP 2: INSTALLING MEMBRANE "BANDAGES"

CUT "BANDAGES" TO APPROXIMATE SIZE INDICATED.

CUT PAREX USA PAREX USA FLASHING MEMBRANE DIAGONALLY AT SILL CORNERS AS SHOWN. SHEATHING OR WATER-RESISTIVE BARRIER SHEET SHOULD NOT BE VISIBLE AT THE CORNERS OF ROUGH OPENING.