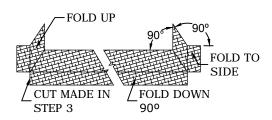

STEP 4:

FOLDING PAREX USA FLASHING MEMBRANE FOLD PAREX USA FLASHING MEMBRANE TO CONFORM WITH ROUGH OPENING. PEEL PROTECTIVE BACKER TO EXPOSE ADHESIVE.