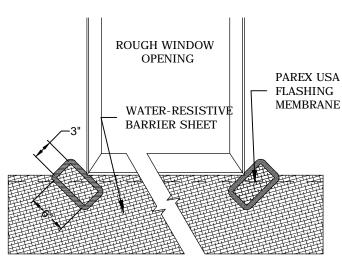

NOTE: 2"X 6" FRAMING REQUIRES 12" WIDE MEMBRANE CUTS SHOULD BE 6". AT LEAST 2" WIDER THAN THE SUBSTRATE WALL.

STEP 2: INSTALLING MEMBRANE "BANDAGES"

CUT "BANDAGES" TO APPROXIMATE SIZE INDICATED.

CUT PAREX USA PAREX USA FLASHING MEMBRANE DIAGONALLY AT SILL CORNERS AS SHOWN. SHEATHING OR WATER-RESISTIVE BARRIER SHEET SHOULD NOT BE VISIBLE AT THE CORNERS OF ROUGH OPENING.