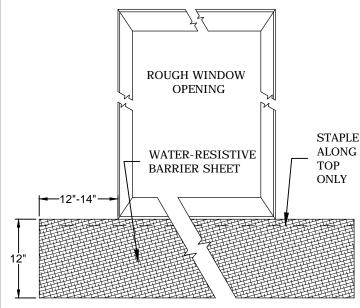

## PAREX USA STUCCO ASSEMBLIES

STEP 1:

WATER-RESISTIVE BARRIER SHEET UNDER SILL

CUT WATER-RESISTIVE BARRIER SHEET TO
APPROXIMATE SIZE SHOWN & STAPLE INTO PLACE AT
THE BOTTOM OF THE ROUGH OPENING.
WATER-RESISTIVE BARRIER SHEET SHOULD ONLY BE
STAPLED ALONG THE TOP EDGE.