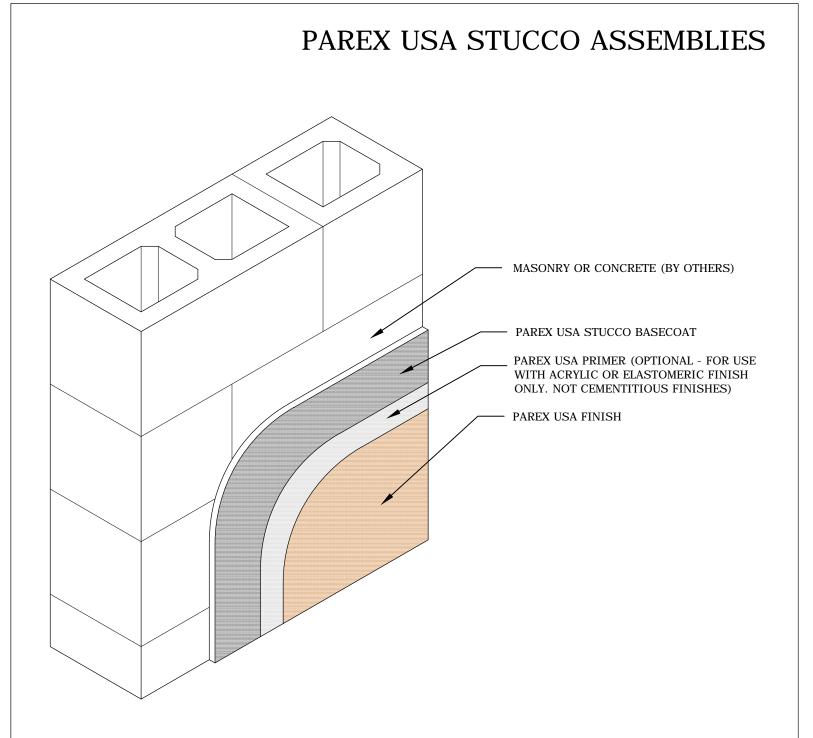

## G1.10 STUCCO ASSEMBLY / CMU

PAREX ARMOURWALL 100 & 300, LAHABRA FASTWALL 100 & 300, EL REY FASTWALL & FIBER-47, TEIFS ONE COAT & SCRATCH & BROWN

□ HE □ KRAK-SHIELD □ WATERMASTER

NOTE:

1. Refer to Parex USA specifications specified basecoat product & thickness