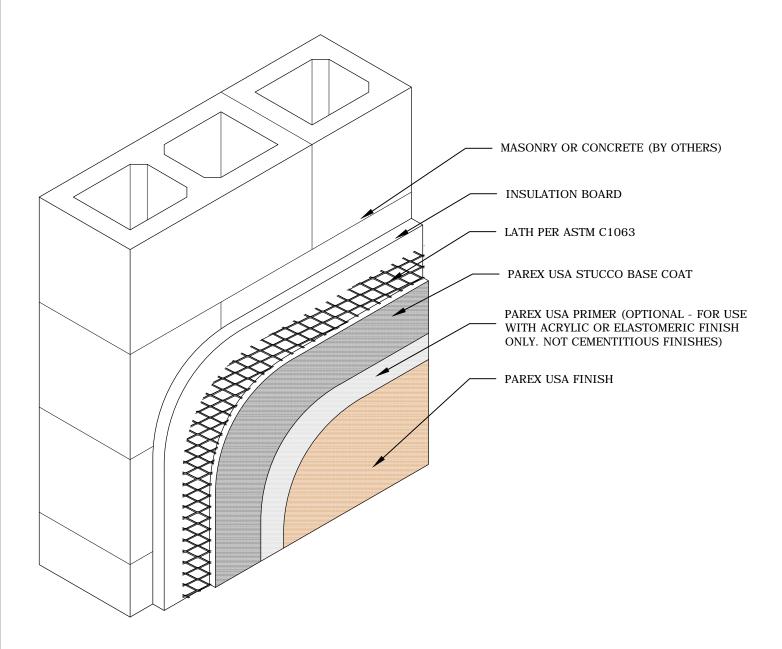

## G1.09 HE / STUCCO ASSEMBLY / CMU

PAREX ARMOURWALL 100 & 300, LAHABRA FASTWALL 100 & 300, EL REY FASTWALL & FIBER-47, TEIFS ONE COAT & SCRATCH & BROWN

■ HE □ KRAK-SHIELD □ WATERMASTER

## NOTE

- $1. \ For \ optional \ means \ of \ drainage \ see \ Parex \ USA \ HE \ Stucco \ Assembly \ Details \ G1.10 \ or \ G1.12$
- 2. Dainage may be omitted for 300 HE Stucco Assemblies except when selected by the specifier.
- 3. Refer to Parex USA specifications specified basecoat products and thickness.