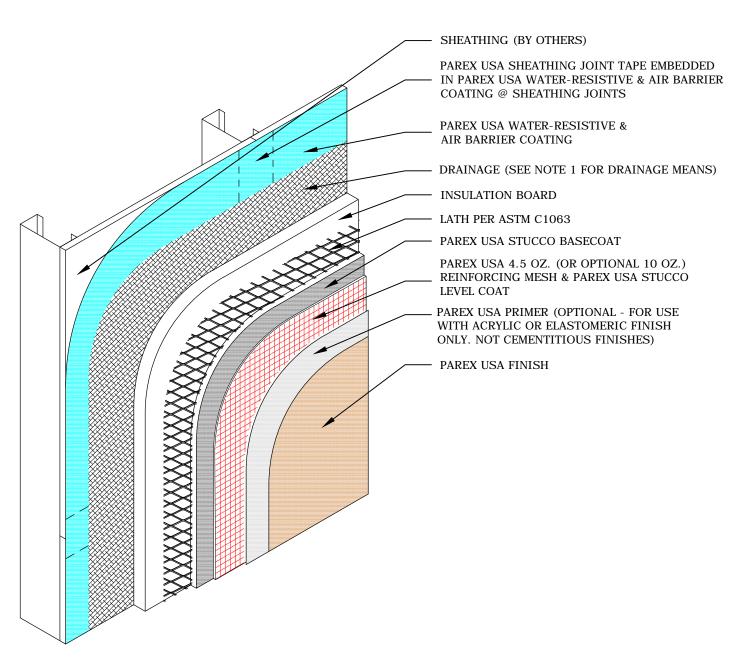

## PAREX USA STUCCO ASSEMBLIES

## G1.08 HE / STUCCO ASSEMBLY / WATERMASTER / KRAK-SHIELD / STEEL FRAME

PAREX ARMOURWALL 100 & 300, LAHABRA FASTWALL 100 & 300, EL REY FASTWALL & FIBER-47, TEIFS ONE COAT & SCRATCH & BROWN

■ HE ■ KRAK-SHIELD ■ WATERMASTER

## NOTE:

- 1. For means of drainage see Parex USA HE Stucco Assembly details 113, 114, 115 & 116.
- 3. Drainage may be omitted for 300 HE Stucco Assemblies except when selected by the specifier.
- 4. Refer to Parex USA specifications specified basecoat product & thickness