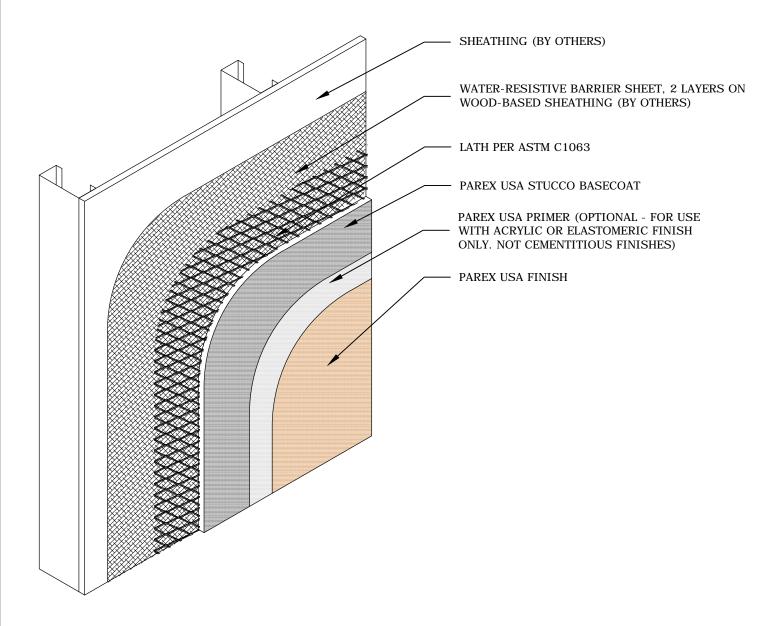

## PAREX USA STUCCO ASSEMBLIES

## G1.06 STUCCO ASSEMBLY / STEEL FRAME

PAREX ARMOURWALL 100 & 300, LAHABRA FASTWALL 100 & 300, EL REY FASTWALL & FIBER-47, TEIFS ONE COAT & SCRATCH & BROWN

☐ HE ☐ KRAK-SHIELD ☐ WATERMASTER

## NOTE:

- 1. Stucco Claddings and any cladding using a mortar bed require the use of a slipsheet installed over the Water-Resistive & Air Barrier Coating to prevent adhesion of the stucco.
- 2. Refer to Parex USA specifications specified basecoat product & thickness