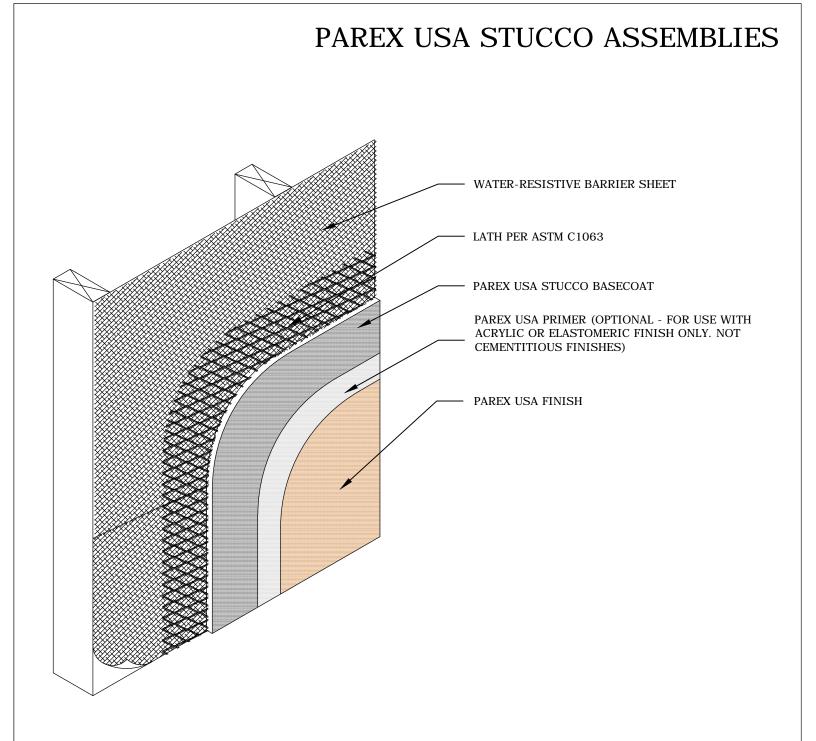

## G1.05 STUCCO ASSEMBLY / OPEN FRAME / WOOD FRAME

PAREX ARMOURWALL 100 & 300, LAHABRA FASTWALL 100 & 300, EL REY FASTWALL & FIBER-47, TEIFS ONE COAT & SCRATCH & BROWN

□ HE □ KRAK-SHIELD □ WATERMASTER

NOTE:

- 1. Stucco Claddings and any cladding using a mortar bed require the use of a slipsheet installed over the Water-Resistive & Air Barrier Coating to prevent adhesion of the stucco.
- 2. Refer to Parex USA specifications specified basecoat product & thickness