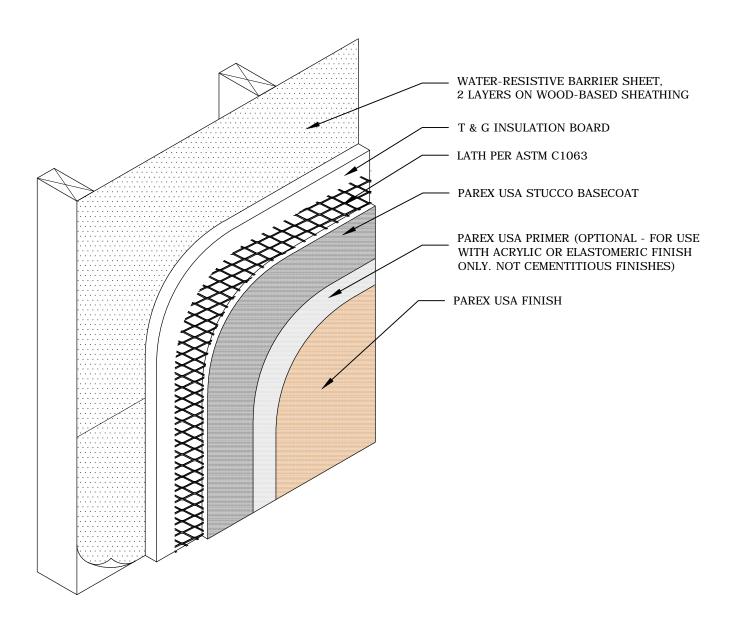

## G1.05 HE / STUCCO ASSEMBLY / OPEN FRAME / WOOD FRAME

PAREX ARMOURWALL 100 & 300, LAHABRA FASTWALL 100 & 300, EL REY FASTWALL & FIBER-47, TEIFS ONE COAT & SCRATCH & BROWN

 $\blacksquare$  HE  $\square$  KRAK-SHIELD  $\square$  WATERMASTER

- 1. Drainage is required for all Parex USA One-Coat Stucco Assemblies per ESR 2564.
- 2. Drainage may be omitted for 300 HE Stucco Assemblies except when selected by the specifier.
- 3. Refer to Parex USA specifications specified basecoat product & thickness