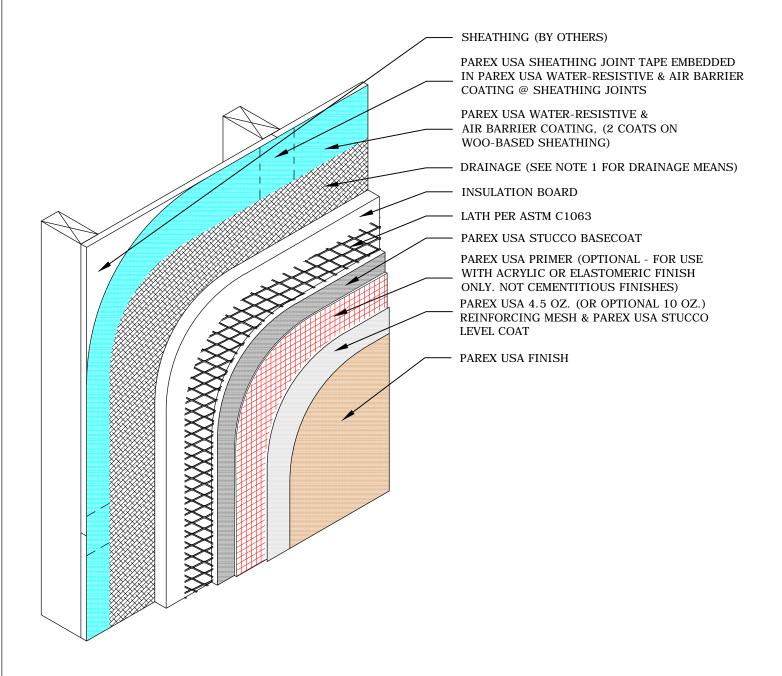

## G1.04 HE / STUCCO ASSEMBLY / WATERMASTER / KRAK-SHIELD / WOOD FRAME

PAREX ARMOURWALL 100 & 300, LAHABRA FASTWALL 100 & 300, EL REY FASTWALL & FIBER-47, TEIFS ONE COAT & SCRATCH & BROWN

 $\blacksquare$  HE  $\blacksquare$  KRAK-SHIELD  $\blacksquare$  WATERMASTER

## NOTE:

- 1. For means of drainage see Parex USA HE Stucco Assembly details 113, 114, 115 & 116.
- 2. Drainage may be omitted for 300 HE Stucco Assemblies except when selected by the specifier.
- 3. Refer to Parex USA specifications specified basecoat product & thickness