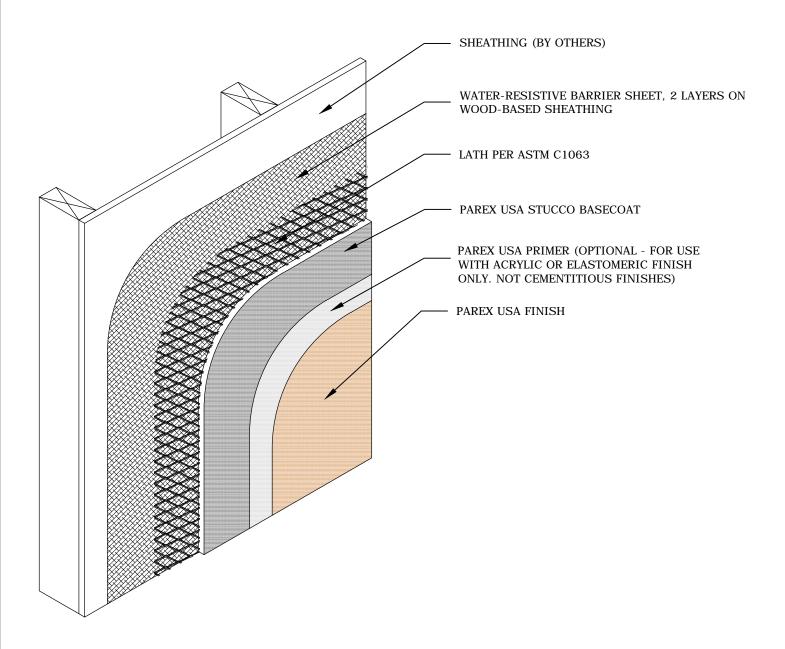

## G1.01 / STUCCO ASSEMBLY / WOOD FRAME

PAREX ARMOURWALL 100 & 300, LAHABRA FASTWALL 100 & 300, EL REY FASTWALL & FIBER-47, TEIFS ONE COAT & SCRATCH & BROWN

 $\square$  HE  $\square$  KRAK-SHIELD  $\square$  WATERMASTER

## NOTE

- 1. Stucco Claddings and any cladding using a mortar bed require the use of a slipsheet installed over the Water-Resistive & Air Barrier Coating to prevent adhesion of the stucco.
- 2. Refer to Parex USA specifications specified basecoat product & thickness