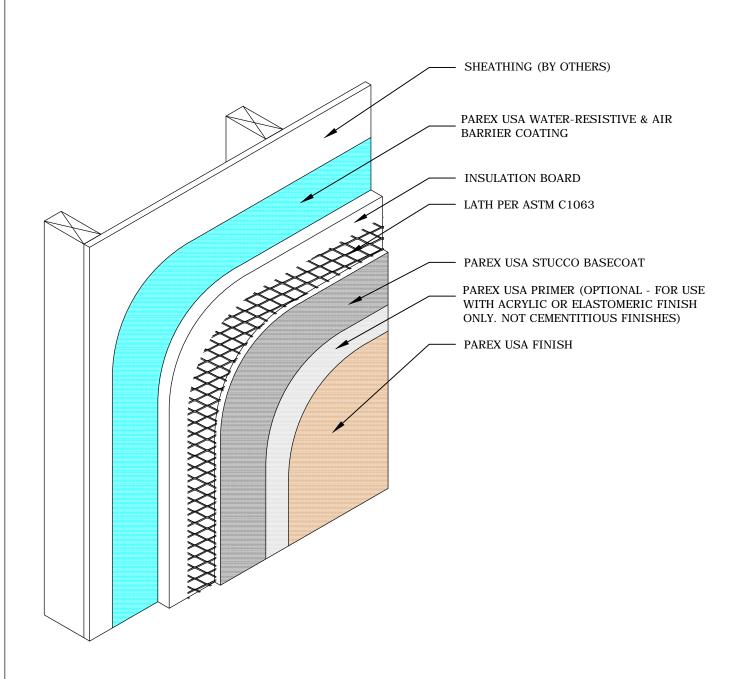

## G1.01 HE / STUCCO ASSEMBLY / WOOD FRAME

PAREX ARMOURWALL 100 & 300, LAHABRA FASTWALL 100 & 300, EL REY FASTWALL & FIBER-47, TEIFS ONE COAT & SCRATCH & BROWN

■ HE □ KRAK-SHIELD ■ WATERMASTER

## NOTE:

- 1. Drainage is required for all Parex USA One-Coat Stucco Assemblies per ESR 2564.
- 2. Drainage may be omitted for 300 HE Stucco Assemblies except when selected by the specifier.
- 3. Refer to Parex USA specifications specified basecoat product & thickness